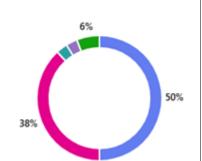

3. How satisfied were you that your S1 written report showed that teachers knew your child well?

Very satisfied
Somewhat satisfied
Neither satisfied nor dissatisfied
Somewhat dissatisfied
Very dissatisfied
0