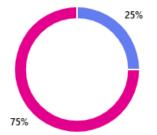

3. How satisfied were you that your S1 written report showed that teachers knew your child well?

Very satisfied
Somewhat satisfied
Neither satisfied nor dissatisfied
Somewhat dissatisfied
Very dissatisfied
0