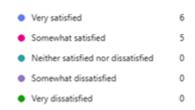

#### S1Parent/Carer

1. How satisfied were you with the quality of your child's S1 written report?

Very satisfied
Somewhat satisfied
Neither satisfied nor dissatisfied
Somewhat dissatisfied
Very dissatisfied
Very dissatisfied

3. How satisfied were you that your S1 written report showed that teachers knew your child well?

Very satisfied
Somewhat satisfied
Neither satisfied nor dissatisfied
Somewhat dissatisfied
Very dissatisfied
0

#### S1Learner

3. How satisfied were you that your S1 written report showed that teachers knew you well?

Very satisfied
Somewhat satisfied
Neither satisfied nor dissatisfied
Somewhat dissatisfied
Very dissatisfied
Very dissatisfied