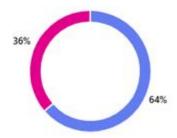

#### S1Parent/Carer

1. How satisfied were you with the quality of your child's S1 written report?

Very satisfied
Somewhat satisfied
Neither satisfied nor dissatisfied
Somewhat dissatisfied
Very dissatisfied
Very dissatisfied

3. How satisfied were you that your S1 written report showed that teachers knew your child well?

Very satisfied
Somewhat satisfied
Neither satisfied nor dissatisfied
Somewhat dissatisfied
Very dissatisfied
0

#### S1Learner

3. How satisfied were you that your S1 written report showed that teachers knew you well?

Very satisfied
Somewhat satisfied
Neither satisfied nor dissatisfied
Somewhat dissatisfied
Very dissatisfied
Very dissatisfied