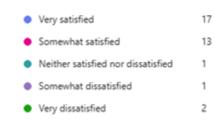

3. How satisfied were you that your S1 written report showed that teachers knew your child well?

Very satisfied
Somewhat satisfied
Neither satisfied nor dissatisfied
Somewhat dissatisfied
Very dissatisfied
0