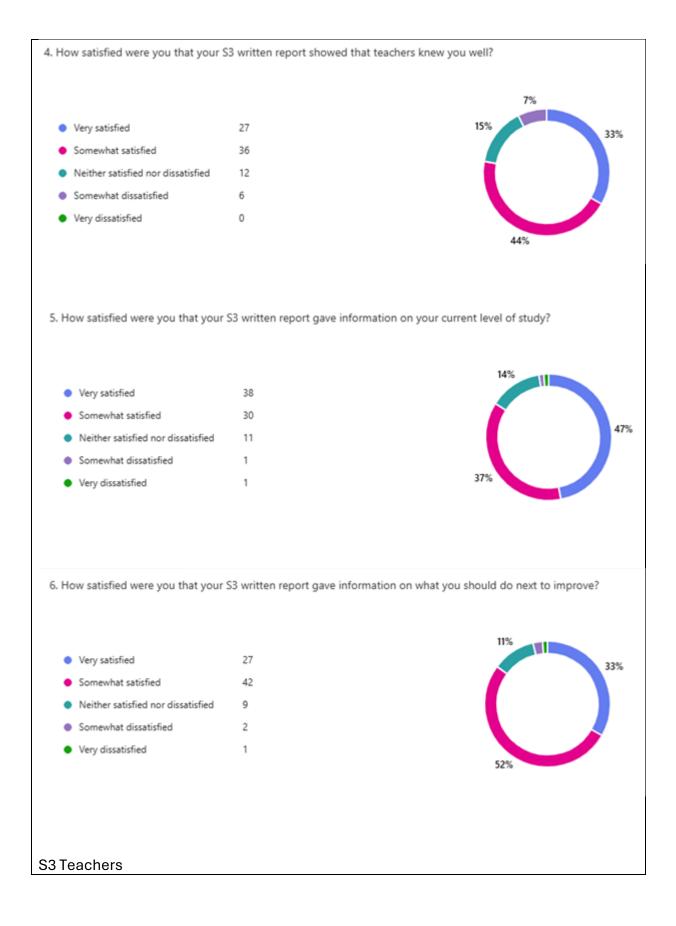

2. Do you think that the quality of the report that you provided for learners was an improvement on previous years. (New members of staff should not complete this question)

7. How satisfied were you that your S3 written report showed that you knew each learner?