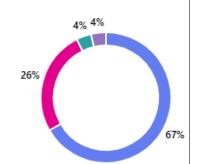

#### S1Parent/Carer

1. How satisfied were you with the quality of your child's S1 written report?

Very satisfied
Somewhat satisfied
Neither satisfied nor dissatisfied
Somewhat dissatisfied
Very dissatisfied
Very dissatisfied