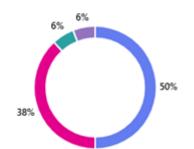

# S3 Parent/Carer

1. How satisfied were you with the quality of your child's S3 written report?

2. Do you think that the quality of the report that you received was an improvement on previous years.

4. How satisfied were you that your S3 written report showed that teachers knew your child well?