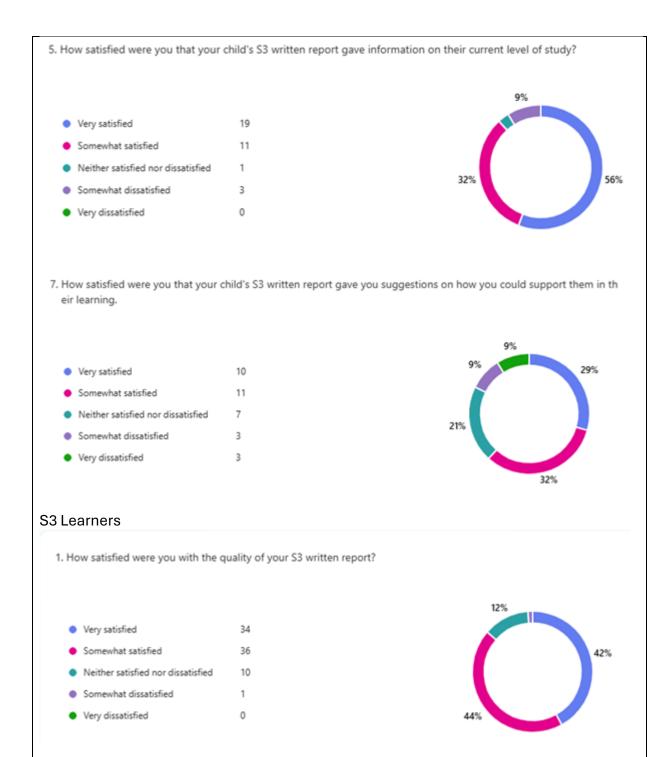

# S3 Parent/Carer

1. How satisfied were you with the quality of your child's S3 written report?

2. Do you think that the quality of the report that you received was an improvement on previous years.

4. How satisfied were you that your S3 written report showed that teachers knew your child well?

2. Do you think that the quality of the report that you provided for learners was an improvement on previous years. (New members of staff should not complete this question)

7. How satisfied were you that your S3 written report showed that you knew each learner?