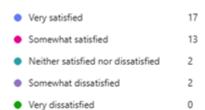

#### S1Learner

3. How satisfied were you that your S1 written report showed that teachers knew you well?

Very satisfied
Somewhat satisfied
Neither satisfied nor dissatisfied
Somewhat dissatisfied
Very dissatisfied
Very dissatisfied